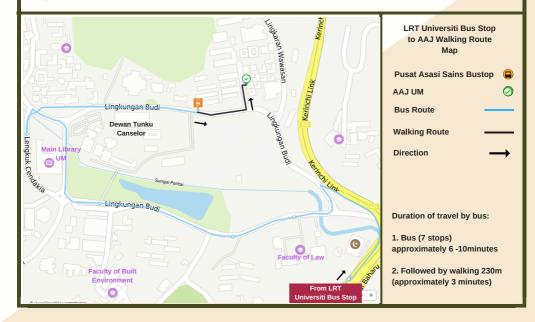

#### FROM KL SENTRAL

- 1. Ride the Putra Heights bound LRT, and head to the KL Gateway-Universiti Station.
- 2. Wait for the T789 Bus at the LRT Universiti Bus Stop, and ride to the Pusat Asasi Sains Bus Stop then walk to AAJ (refer to walking route below).